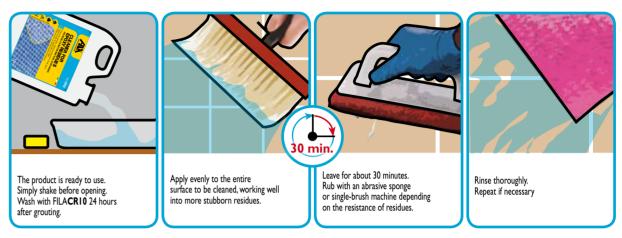

### **HOW TO USE**

For particulary stubborn residues, repeat the same procedure, leaving the product work for longer. Warning: Before use, always test on a small area of the surface to check the material's resistance and work out optimum waiting times for best results.