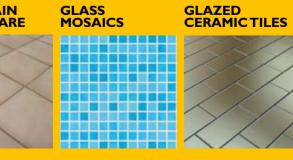

for non-absorbent floor and wall coverings

such as glazed ceramic tiles, porcelain

Its viscous formula makes it perfect for vertical

stoneware and glass mosaics.

surfaces, both indoor and outdoor.

- Removes even large, old residues of epoxy grout
- Its viscosity makes it perfect for vertical surfaces
- Specifically formulated for non-absorbent materials: glazed ceramic tiles, porcelain stoneware and glass and ceramic mosaics
- Gentle smell