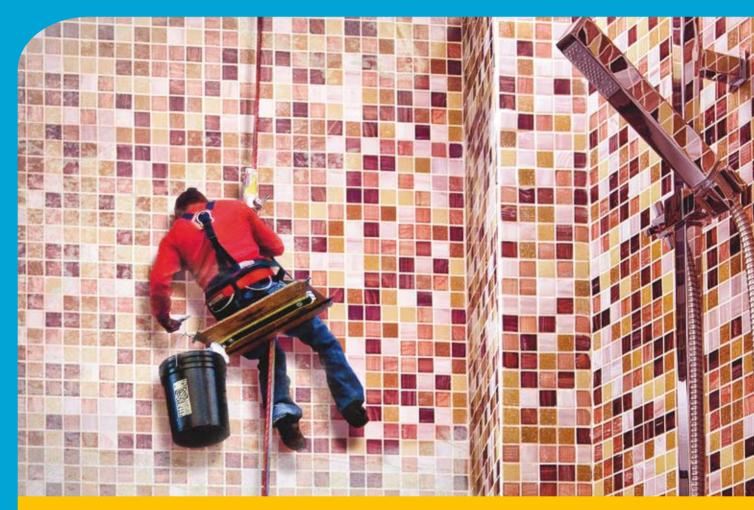

# NEW FILACR10

Removing grout residues from vertical surfaces is no longer a challenge.

## FILACR10

with epoxy grout.

FILACR10 is the new concentrated detergent

specifically formulated for after-installation

washing of floors and wall coverings grouted

Also effective for removing old and stubborn residues, FILACR10 is specifically formulated

for non-absorbent floor and wall coverings

such as glazed ceramic tiles, porcelain

Its viscous formula makes it perfect for vertical

stoneware and glass mosaics.

surfaces, both indoor and outdoor.