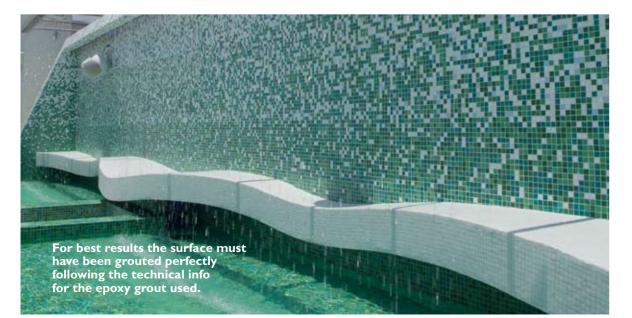

for non-absorbent floor and wall coverings

such as glazed ceramic tiles, porcelain

Its viscous formula makes it perfect for vertical

stoneware and glass mosaics.

surfaces, both indoor and outdoor.