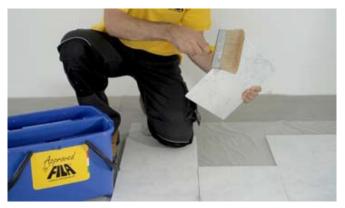

#### HOW TO USE

- Product is ready to use (no dilution required).
- Application: Thoroughly clean the back of the tile or slab, removing dust and residues. Apply the product continually and evenly to the back and side of the dry material, using a large flat paintbrush or airless pump and avoiding pooling.
- Leave to dry for about 24 hours before gluing the floor.