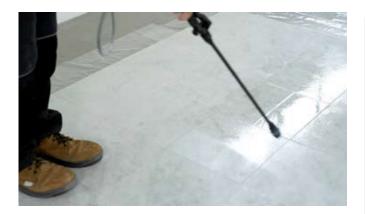

#### HOW TO USE

- Product is ready to use (no dilution required).
- Application: Thoroughly clean the back of the tile or slab, removing dust and residues. Apply the product continually and evenly to the back and side of the dry material, using a large flat paintbrush or airless pump and avoiding pooling.
- Leave to dry for about 24 hours before gluing the floor.