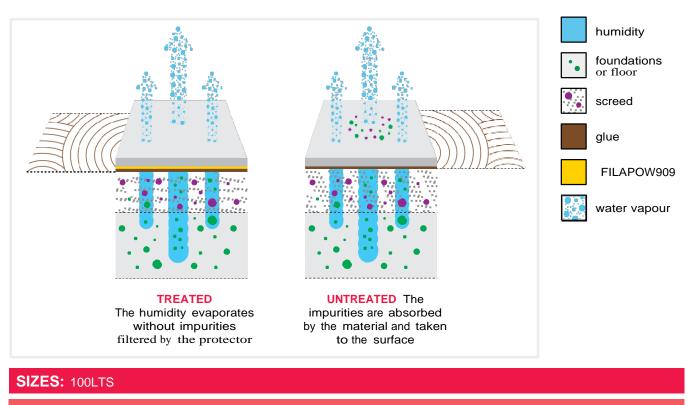

#### WHAT IT'S FOR

- Anti-efflorescence protector to apply to the back of tiles or slabs of absorbent materials.
- It stops contaminants rising up from the substrate to the surface of the material (salts, tannin, metals, etc.) preventing the formation of streaks and/or stains.
- Protector to apply before laying.
- Specific product for natural stone, granite, marble, agglomerates, terracotta and absorbent materials.

#### **ADVANTAGES**

- Stops efflorescence of contaminants and stops the formation of surface streaks and stains.
- Does not form surface film and allows the material treated to breathe.
- Does not modify the characteristics of any kind of glue or grouting.
- Water-based COV-free product.
- Permanent protection.